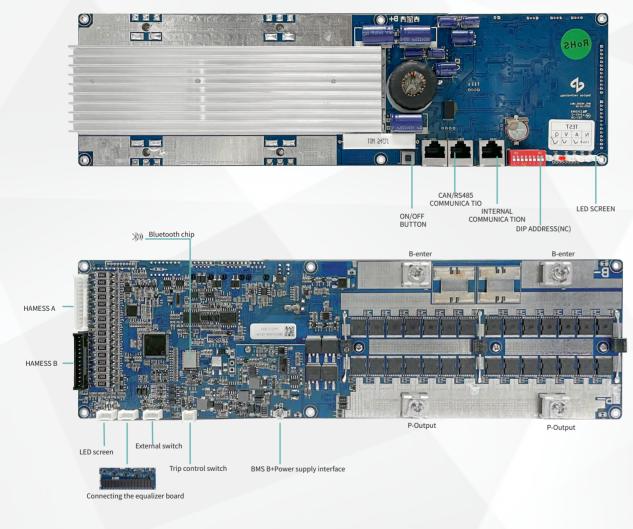

2.Two BMS boards with different communication methods are available:

① BMS using CANBUS communication protocol ② BMS using RS485 communication protocol, flexible selection of BMS

3.BMS can support up to 16 units running in parallel.

4. The main functions include: CANBUS communication, RS485 communication, passive balancing, single unit overvoltage protection, over (under) voltage protection... and other protections