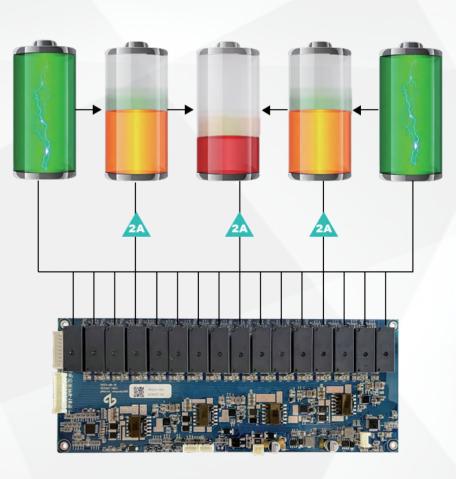

4. The main functions include: CANBUS communication, RS485 communication, passive balancing, single unit overvoltage protection, over (under) voltage protection... and other protections

## Balanced protection Over temperature protection

Support customized services